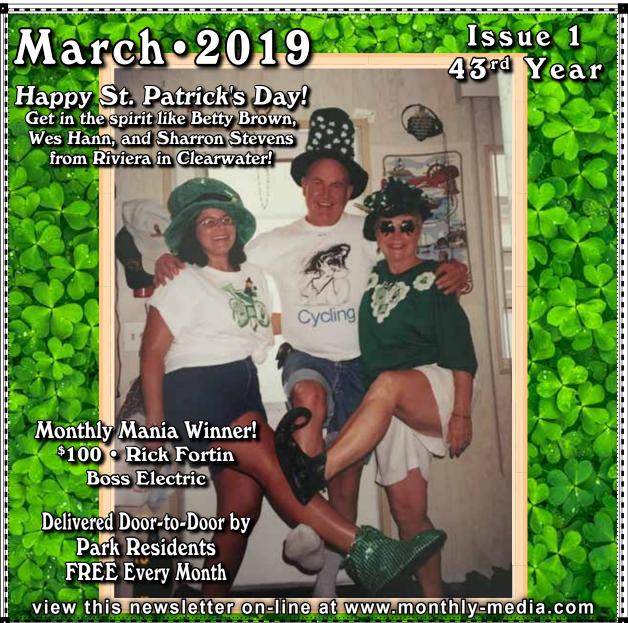

# A Message from Joanne Davis

Happy Spring & St. Patty's Day

letting go. In ancient lore, Aquamarine was believed to be the treasure of mermaids, and was used by sailors as a talisman of good luck, fearlessness and protection. It was also considered a stone of eternal youth and happiness. Today it protects all who travel by, over, or near water, and opens the channels of clear and heartfelt communication

- 2. The zodiac signs for March are Aries (March 21 April 19) and Pisces (February 19 March 20).
- 3. The March flower is a daffodil Daffodils have the flower meaning of rebirth, respect, regard and unrequited love. The daffodil is one of the first flowers of spring, therefore it is a symbol of rebirth. The March birth flower, daffodil, is the common English name for all narcissus plants.

<u>St Patrick's Day</u> is a global celebration of Irish culture on or around March 17. It particularly remembers St Patrick, one of Ireland's patron saints, who ministered Christianity in Ireland during the fifth century.

What Do People Do?

St Patrick's Day is celebrated in many parts of the world, especially by Irish communities and organizations. Many people wear an item of green clothing on the day. Parties featuring Irish food and drinks that are dyed in green food color are part of this celebration. It is a time when children can indulge in sweets and adults can enjoy a "pint" of beer at a local pub. Many restaurants and pubs offer Irish food or drink, which include: